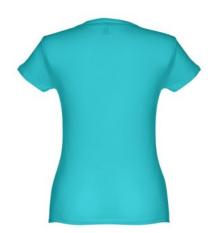

# **Specification**

Women's fitted T-shirt in 100% cotton jersey knit (150 g/m²) with carded cotton yarn (colour 183: 90% cotton/10% viscose, colour 196: 98% cotton/2% viscose). Contains a thin double collar in jersey reinforced by a satin bias tape. Cut and sewn garment with double stitched hem on the sleeves and bottom. Sizes: S, M, L, XL, XXL