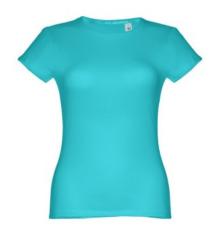

## **Basic informations**

Size: XXL

Color: Turquoise blue

# **Specification**

Women's fitted T-shirt in 100% cotton jersey knit (150 g/m²) with carded cotton yarn (colour 183: 90% cotton/10% viscose, colour 196: 98% cotton/2% viscose). Contains a thin double collar in jersey reinforced by a satin bias tape. Cut and sewn garment with double stitched hem on the sleeves and bottom. Sizes: S, M, L, XL, XXL